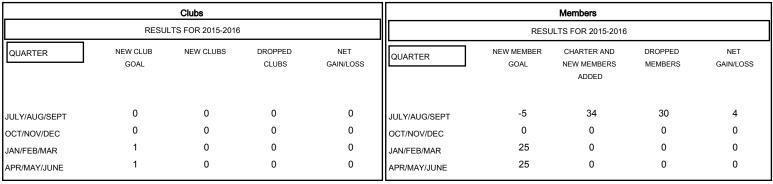

## MONTHLY MEMBERSHIP PROGRESS REPORT

## District 201C2

Results as of: 8/31/2015

GMT: John Muller LOCATION AUSTRALIA GMT CA 7



## GOALS AND ACTUAL NEW CLUBS CUMULATIVE



## GOALS AND ACTUAL MEMBERS CUMULATIVE



| DROPPED CLUBS: 0 |    | 17 CLUBS OF 61 ADDED 1 OR MORE NEW MEMBERS | GENDER DISTRIBUTION   |                |            |
|------------------|----|--------------------------------------------|-----------------------|----------------|------------|
|                  |    |                                            | MALE                  | 1,154 (74.45%) |            |
| DROPPED MEMBERS  |    |                                            | FEMALE                | 396 (25.55%)   |            |
| DECEASED         | 3  | ASSESSMENT DATA                            |                       |                |            |
| CLUB CANCELLED   | 0  |                                            |