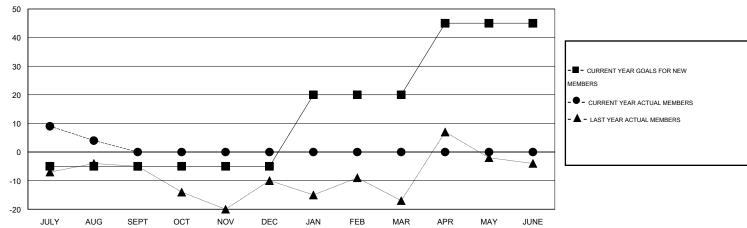

## GOALS AND ACTUAL MEMBERS CUMULATIVE

| DROPPED CLUBS: 0 |    | 17 CLUBS OF 61 ADDED 1 OR MORE NEW MEMBERS | GENDER DISTRIBUTION   |                |            |
|------------------|----|--------------------------------------------|-----------------------|----------------|------------|
|                  |    |                                            | MALE                  | 1,154 (74.45%) |            |
| DROPPED MEMBERS  |    |                                            | FEMALE                | 396 (25.55%)   |            |
| DECEASED         | 3  | ASSESSMENT DATA                            |                       |                |            |
| CLUB CANCELLED   | 0  |                                            |                       |                | 234<br>114 |
| OTHER            | 27 |                                            |                       |                |            |
| TOTAL            | 30 |                                            | NON-HEAD OF HOUSEHOLD |                | 120        |